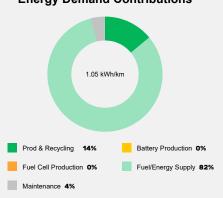

## LIFE CYCLE ASSESSMENT FACT SHEET

#### **FIAT Doblo**

Combi 1.5 BlueHDi diesel FWD manual







Declared Fuel Consumption (WLTP)

Average | Best | Worst Measured Fuel Consumption (Green NCAP Tests)
7.1 | 5.8 | 8.5 |/100 km

# **Process Chain - Diesel Powertrain**



# **Default Assessment Parameters**

Country | Electricity Mix

Vehicle | Battery Lifetime

Annual Kilometers

Slow | Quick Charging



## Greenhouse Gas (GHG) Emissions

#### **Estimated Average GHG Emissions**



### **GHG Emission Contributions**



#### **Total GHG Emissions**



# **Primary Energy Demand**

#### **Estimated Average Energy Demand**



#### **Energy Demand Contributions**



#### **Energy Source**



Life Cycle Assessment results calculated with Tool v2.4 2024 by FIA/JOANNEUM RESEARCH based on 240.000 lifetime kilometres for average European conditions