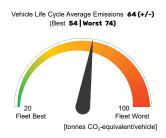

## LIFE CYCLE ASSESSMENT FACT SHEET

#### **FIAT Doblo**

Combi 1.5 BlueHDi diesel FWD manual







Declared Fuel Consumption (WLTP)

Average | Best | Worst Measured Fuel Consumption (Green NCAP Tests)
7.1 | 5.8 | 8.5 |/100 km

# **Process Chain - Diesel Powertrain**



# **Default Assessment Parameters**

Country | Electricity Mix

Vehicle | Battery Lifetime

Annual Kilometers

Slow | Quick Charging



## Greenhouse Gas (GHG) Emissions

#### **Estimated Average GHG Emissions**



### **GHG Emission Contributions**



#### **Total GHG Emissions**



# **Primary Energy Demand**

#### **Estimated Average Energy Demand**



#### **Energy Demand Contributions**



#### **Energy Source**



Life Cycle Assessment results calculated with Tool v2.4 2024 by FIA/JOANNEUM RESEARCH based on 240.000 lifetime kilometres for average European conditions