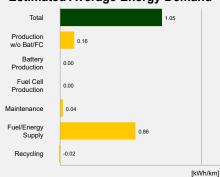

## LIFE CYCLE ASSESSMENT FACT SHEET

#### **FIAT Doblo**

Combi 1.5 BlueHDi diesel FWD manual







Declared Fuel Consumption (WLTP)

Average | Best | Worst Measured Fuel Consumption (Green NCAP Tests)
7.1 | 5.8 | 8.5 |/100 km

# **Process Chain - Diesel Powertrain**



# **Default Assessment Parameters**

Country | Electricity Mix

Vehicle | Battery Lifetime

Annual Kilometers

Slow | Quick Charging



## Greenhouse Gas (GHG) Emissions

#### **Estimated Average GHG Emissions**



### **GHG Emission Contributions**



#### **Total GHG Emissions**



# **Primary Energy Demand**

#### **Estimated Average Energy Demand**



#### **Energy Demand Contributions**



#### **Energy Source**



Life Cycle Assessment results calculated with Tool v2.4 2024 by FIA/JOANNEUM RESEARCH based on 240.000 lifetime kilometres for average European conditions