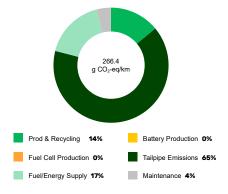

## LIFE CYCLE ASSESSMENT FACT SHEET

#### **FIAT Doblo**

Combi 1.5 BlueHDi diesel FWD manual







Declared Fuel Consumption (WLTP)

Average | Best | Worst Measured Fuel Consumption (Green NCAP Tests)
7.1 | 5.8 | 8.5 |/100 km

# **Process Chain - Diesel Powertrain**



# **Default Assessment Parameters**

Country | Electricity Mix

Vehicle | Battery Lifetime

Annual Kilometers

Slow | Quick Charging



## Greenhouse Gas (GHG) Emissions

#### **Estimated Average GHG Emissions**



### **GHG Emission Contributions**



#### **Total GHG Emissions**



# **Primary Energy Demand**

#### **Estimated Average Energy Demand**



#### **Energy Demand Contributions**



#### **Energy Source**



Life Cycle Assessment results calculated with Tool v2.4 2024 by FIA/JOANNEUM RESEARCH based on 240.000 lifetime kilometres for average European conditions