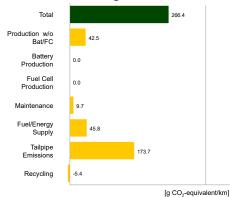

## LIFE CYCLE ASSESSMENT FACT SHEET

#### **FIAT Doblo**

Combi 1.5 BlueHDi diesel FWD manual







Declared Fuel Consumption (WLTP)

Average | Best | Worst Measured Fuel Consumption (Green NCAP Tests)
7.1 | 5.8 | 8.5 |/100 km

# **Process Chain - Diesel Powertrain**



# **Default Assessment Parameters**

Country | Electricity Mix

Vehicle | Battery Lifetime

Annual Kilometers

Slow | Quick Charging



## Greenhouse Gas (GHG) Emissions

#### **Estimated Average GHG Emissions**



### **GHG Emission Contributions**



#### **Total GHG Emissions**



# **Primary Energy Demand**

#### **Estimated Average Energy Demand**



#### **Energy Demand Contributions**



#### **Energy Source**



Life Cycle Assessment results calculated with Tool v2.4 2024 by FIA/JOANNEUM RESEARCH based on 240.000 lifetime kilometres for average European conditions