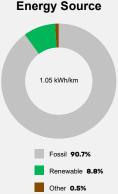

#### **Energy Source**

Life Cycle Assessment results calculated with Tool v2.4 2024 by FIA/JOANNEUM RESEARCH based on 240.000 lifetime kilometres for average European conditions