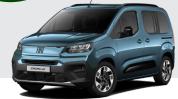

#### **FIAT Doblo**

Combi 1.5 BlueHDi diesel FWD manual

Declared Fuel Consumption (WLTP)

Average | Best | Worst Measured Fuel Consumption (Green NCAP Tests)
7.1 | 5.8 | 8.5 |/100 km