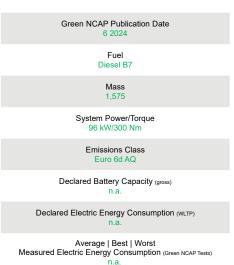

## LIFE CYCLE ASSESSMENT FACT SHEET

#### **FIAT Doblo**

Combi 1.5 BlueHDi diesel FWD manual







Declared Fuel Consumption (WLTP)

Average | Best | Worst Measured Fuel Consumption (Green NCAP Tests)
7.1 | 5.8 | 8.5 |/100 km

# **Process Chain - Diesel Powertrain**



# **Default Assessment Parameters**

Country | Electricity Mix

Vehicle | Battery Lifetime

Annual Kilometers

Slow | Quick Charging



## Greenhouse Gas (GHG) Emissions

#### **Estimated Average GHG Emissions**



### **GHG Emission Contributions**



#### **Total GHG Emissions**



# **Primary Energy Demand**

#### **Estimated Average Energy Demand**



#### **Energy Demand Contributions**



#### **Energy Source**



Life Cycle Assessment results calculated with Tool v2.4 2024 by FIA/JOANNEUM RESEARCH based on 240.000 lifetime kilometres for average European conditions